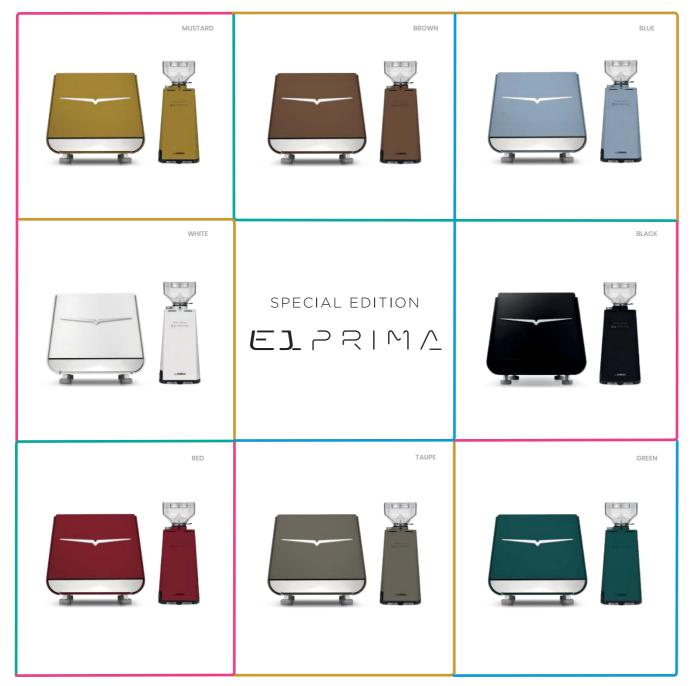

## SPECIAL EDITION

Designed for those seeking details and uniqueness.Designed for those seeking objects that will elevate any location.Designed for those seeking the full coffee experience.

**Prima** is available in combination with a special edition of the **Atom by Eureka**, sharing the same colour palette of the coffee machine. That's how the simple act of enjoying the perfect cup of coffee or the perfect design object for your spaces, makes your coffee experience a true moment of beauty.