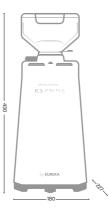

| VOLTAGE [V]                   | 200/240 110/120 |
|-------------------------------|-----------------|
| FREQUENCY [Hz]                | 50/60 60        |
| POWER [W]                     | 350/450         |
| RPM                           | 1290 1650       |
| BEAN HOPPER CAPACITY [g]      | 510             |
| BURRS                         | 65 mm           |
| MAXIMUM DAILY PRODUCTION [Kg] | 4               |
| NET WEIGHT [kg]               | 9,5             |
| HEIGHT [mm]                   | 430             |
| WIDTH [mm]                    | 180             |
| DEPTH [mm]                    | 227             |