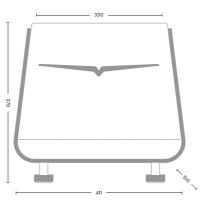

| VOLTAGE [V]                   | 200/240 110/120 |
|-------------------------------|-----------------|
| FREQUENCY [Hz]                | 50/60 60        |
| POWER [W]                     | 350/450         |
| RPM                           | 1290 1650       |
| BEAN HOPPER CAPACITY [g]      | 510             |
| BURRS                         | 65 mm           |
| MAXIMUM DAILY PRODUCTION [Kg] | 4               |
| NET WEIGHT [kg]               | 9,5             |
| HEIGHT [mm]                   | 430             |
| WIDTH [mm]                    | 180             |
| DEPTH [mm]                    | 227             |